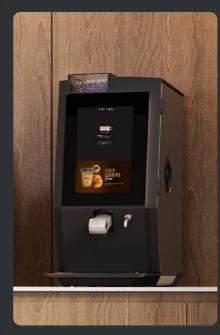

# Welcome your guests

WITH AN AUTHENTIC ESPRESSO AT THE PUSH OF A BUTTON

Coffee lovers alike know a true espresso when they see, smell and taste one. The all-new Esprecious serves just that, time and time again at the simple push of a button. Offering a truly one-of-a-kind coffee experience in every business environment.

Today's customer expects convenience, consistency, reliability and superior in-cup quality from a fully automatic coffee machine regardless if it is a workplace, coffee shop, hotel or restaurant. The Esprecious is skillfully crafted to fulfill your customers needs perfectly with features that make for easy installation and daily operation, personalisation of the machine and the ability to match individual taste preferences.

Whether you are starting a conversation with a client or just catching up with a friend, the all new Esprecious elevates the moment to an exceptional coffee experience.

2 - ESPRECIOUS BROCHURE