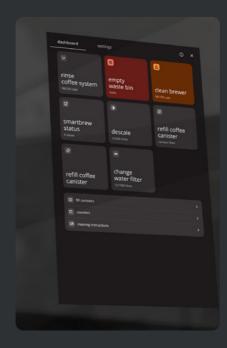

# Daily maintenance

Plan your preventative maintenance, as the Esprecious gives you feedback ahead of time, on time, without disturbing or interrupting the coffee consumer. All in order to keep your Esprecious running smoothly, delivering an excellent coffee experience and maintaining the coffee quality you deserve.

# Anyone can be a barista

There is no need to have extensive knowledge on beans and grinds. Simply set your preferred volume, coffee dose and extraction time, and the Esprecious does the magic for you and finds the sweet spot. To maintain the coffee quality, the Esprecious analyzes and perfects your SmartBrew beverages in SmartBrew status. In expert mode, there are no limitations to your creativity. Unleash its full potential and create unique recipes and flavors that reflect your business.