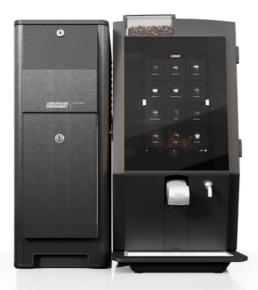

# Welcome your guests

WITH AN AUTHENTIC ESPRESSO AT THE PUSH OF A BUTTON

Coffee lovers alike know a true espresso when they see, smell and taste one. The all-new Esprecious serves just that, time and time again at the simple push of a button. Offering a truly one-of-a-kind coffee experience in every business environment.

Today's customer expects convenience, consistency, reliability and superior in-cup quality from a fully automatic coffee machine regardless if it is a workplace, coffee shop, hotel or restaurant. The Esprecious is skillfully crafted to fulfill your customers needs perfectly with features that make for easy installation and daily operation, personalisation of the machine and the ability to match individual taste preferences.

# 12" Touchscreen

The large touchscreen offers an extended selection of beverages. With its intuitive, user-friendly interface, (self)serving has never been quicker and easier.

# Personalisation

Express your brand and make your machine truly yours. Implement your branding, whether it is a branded wallpaper, your brand colours or your company logo. The Esprecious will fit right in your office.