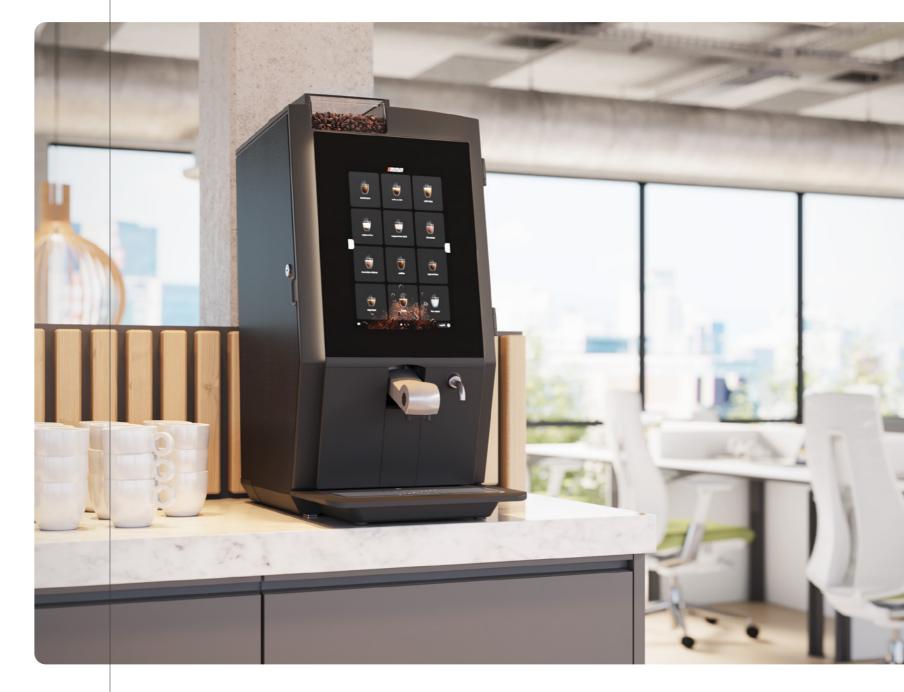

# Whatever your clientele

Customers expect a convenient and above all, outstanding coffee experience. You can rely on the all new Esprecious to serve even the most demanding customer a perfect coffee specialty. To either start their day, savour a special moment or close that high potential deal at work.

# 12" Touchscreen

The large touchscreen offers an extended selection of beverages. With its intuitive, user-friendly interface, (self)serving has never been quicker and easier.