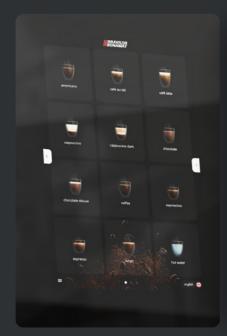

# 12" Touchscreen

The large touchscreen offers an extended selection of beverages. With its intuitive, user-friendly interface, (self)serving has never been quicker and easier.

# Personalisation

Express your brand and make your machine truly yours. Implement your branding, whether it is a branded wallpaper, your brand colours or your company logo. The Esprecious will fit right in your office.

# Infotainment

Interact with your customers or staff by displaying advertisements or corporate videos while your Esprecious is idle or dispensing.